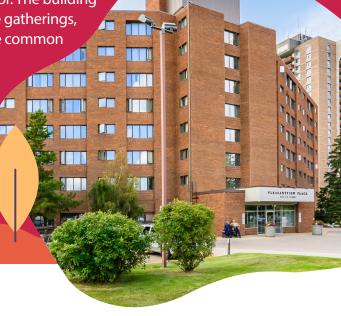

# **Pleasantview Place Lodge**

5210 - 110 Street, Edmonton | 780.437.7061

Pleasantview Place is a combined site with 59 Lodge units (including five mobility-accessible units) and 150 Apartment units (including four mobility-accessible units) in an eight-storey building, with the Lodge occupying the main floor. The building amenities include a hair salon, communal kitchen useful for private gatherings, and multiple social rooms. As well, residents can unwind within the common area balcony or private inner courtyard. The Lodge provides onsite dining with meals prepared by a Red Seal Chef, recreation programming by an Activity and Wellness Coordinator, nonmedical staff on-site 24-hours a day, and once-a-week